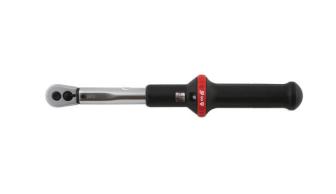

## Torque Wrench 1/4"D 5 - 25Nm

Dual scale torque wrench, with ratchet function for quick clockwise torque operation. Featuring a magnified window for the torque setting, with an additional micro-adjustment window, this torque wrench is easily adjusted using the locking button in the handle end.

## **Additional Information**

- Range: 5 25Nm (4 18lb-ft).
- 45 teeth ratchet mechanism; 1/4"D x 280mm long.
- · An audible signal when the desired torque value is achieved.
- Accuracy: ±3% tolerance from the set scale value.
- Manufactured and certificated to ISO6789-1: 2017. Supplied in moulded case for storage.