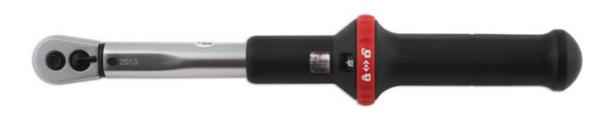

## Torque Wrench 1/4"D 5 - 25Nm

Dual scale torque wrench, with ratchet function for quick clockwise torque operation. Featuring a magnified window for the torque setting, with an additional micro-adjustment window, this torque wrench is easily adjusted using the locking button in the handle end.

## **Additional Information**

- Range: 5 25Nm (4 18lb-ft).
- 45 teeth ratchet mechanism; 1/4"D x 280mm long.
- · An audible signal when the desired torque value is achieved.
- Accuracy: ±3% tolerance from the set scale value.
- Manufactured and certificated to ISO6789-1: 2017. Supplied in moulded case for storage.