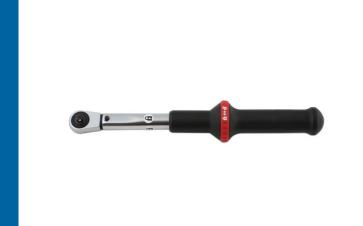

## Torque Wrench 1/4"D 5 - 25Nm

Dual scale torque wrench, with ratchet function for quick clockwise torque operation. Featuring a magnified window for the torque setting, with an additional micro-adjustment window, this torque wrench is easily adjusted using the locking button in the handle end.

## **Additional Information**

- Range: 5 25Nm (4 18lb-ft).
- 45 teeth ratchet mechanism; 1/4"D x 280mm long.
- · An audible signal when the desired torque value is achieved.
- Accuracy: ±3% tolerance from the set scale value.
- Manufactured and certificated to ISO6789-1: 2017. Supplied in moulded case for storage.